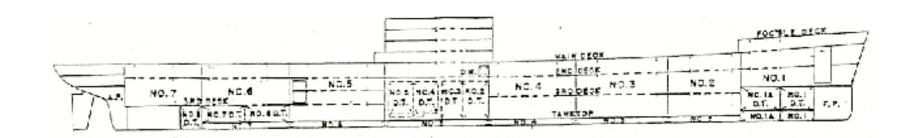

| ITEM                                                                                                       | TONS    | KG       | MOMENT    | L.C.G.<br>FP          | MOMENT      | F.S.             |
|------------------------------------------------------------------------------------------------------------|---------|----------|-----------|-----------------------|-------------|------------------|
| LIGHT SHIP                                                                                                 | 7,675.0 | 31.5     | 241,763.0 | 276.5                 | 2,122,138.0 |                  |
| CREW & STORES                                                                                              | 50.0    | 43.7     | 2,185.0   | 276.5                 | 13,825.0    |